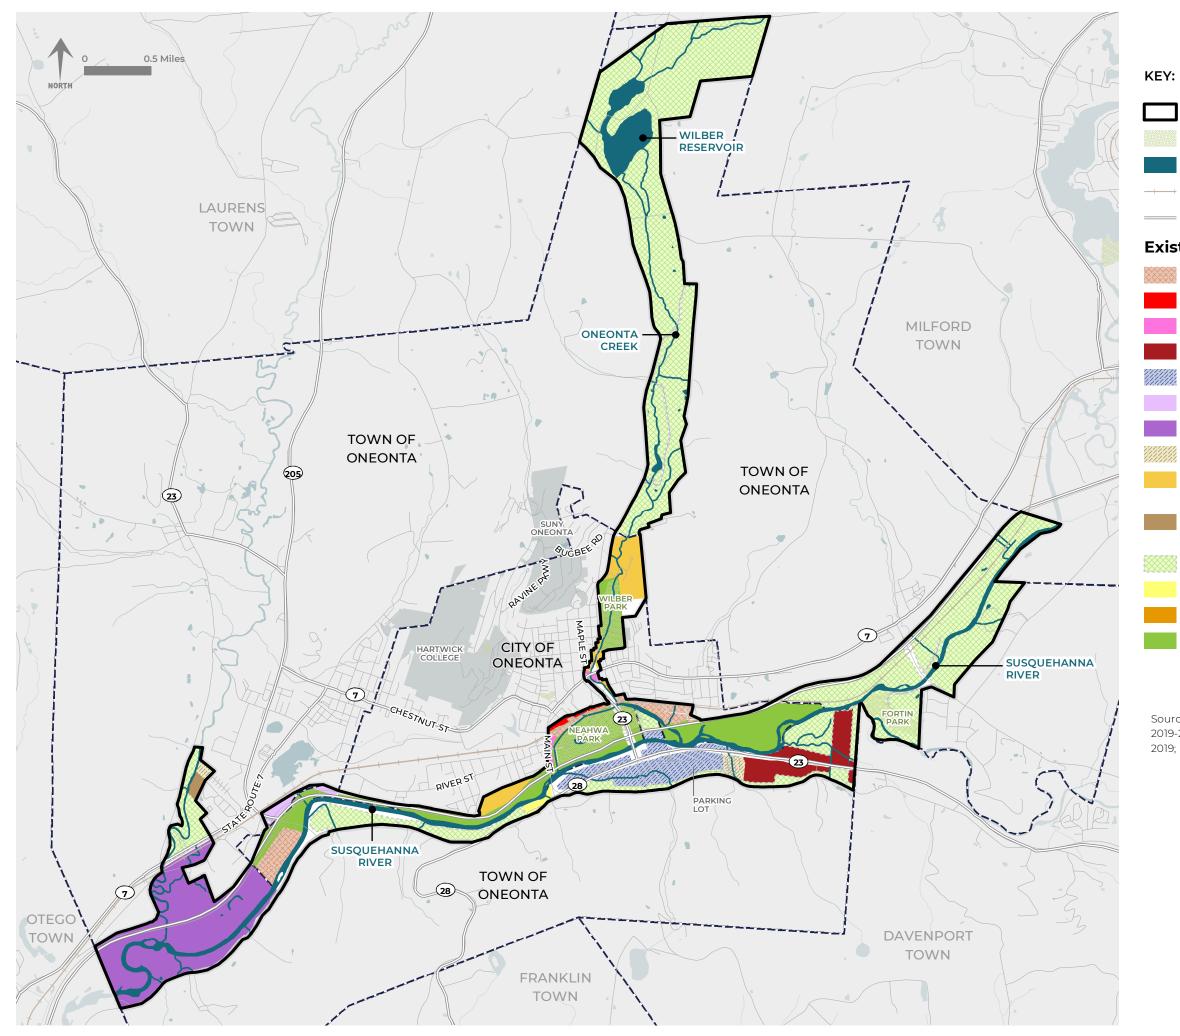

## **EXISTING ZONING IN WRA**

## CITY OF ONEONTA AND TOWN OF ONEONTA OTSEGO COUNTY

## **Existing Zoning Class**

- Commercial / Industrial
- Downtown Mixed-Use
- Gateway Mixed-Use
- General Business
- Highway Development District
- Industrial
- Industrial 2
- Mobile Home District
- Moderate Density Residential
- Planned Development District -Residential; Planned Development District
- Residential/Business
- Residence Agricultural
- Residential
- Traditional Residential
- Public Open Space

- WRA Boundary
- Park
- Waterbody
- + Railroad
- —— Highway

Source: City of Oneonta 2019-2023; Town of Oneonta 2022; Otsego County 2019-2022; NYSDEC 2019-2020; NHD 2019; NYSOGIS 2023; NYSOPRHP 2018-